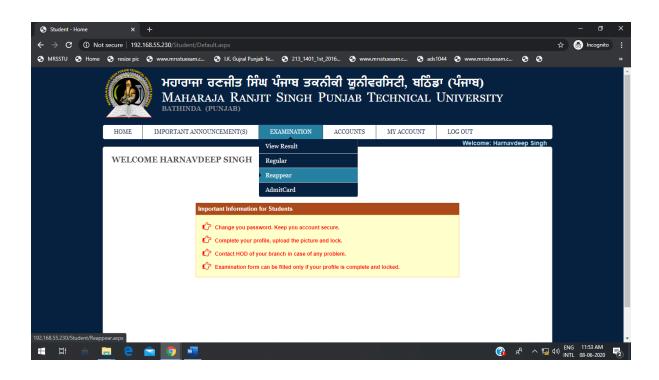

2. On the header menu, move your mouse pointer to Examination.

| ← | $\rightarrow$ | G | mr | sstuex | am.c | om, | Stud | ent/l | Defa | ult. | ispx |       |        |                |               |              |                      |                |                |                           |                                         |                  |                         |                |                       |                |           |              |                   |            |                    |            |           |     |   |      |   | 07 | Q | Å | r | メ | 9 | : |
|---|---------------|---|----|--------|------|-----|------|-------|------|------|------|-------|--------|----------------|---------------|--------------|----------------------|----------------|----------------|---------------------------|-----------------------------------------|------------------|-------------------------|----------------|-----------------------|----------------|-----------|--------------|-------------------|------------|--------------------|------------|-----------|-----|---|------|---|----|---|---|---|---|---|---|
|   |               |   |    |        |      |     |      | 5)    |      | N    |      | HA    | RA     | JA             | J             | <b>R</b> A   | ਸਿੰ<br><sub>NJ</sub> | थ<br>TT        | ਪੰ<br>ਾ S      | <mark>ิศ</mark> าง<br>SIN | ब उ<br>IGH                              | aa<br>II         | <mark>റി</mark> ം<br>?ഗ | री प्<br>NJ    | ਭੂਨੀ<br><sub>AB</sub> | ਵਰ<br>TE       | मित<br>CH | zl, '<br>NIO | <b>घटि</b><br>CAI | ร๊ฮ<br>_ เ | <b>' ('</b><br>Jni | भैन<br>(VI | ष)<br>IRS | SIT | Y |      |   |    |   |   |   |   |   |   |
|   |               |   |    |        |      | 1   | IOME | 2     | 1    | MPO  | RTAN | (T AN | INOU   | JNCE           | ME            | TT(S)        |                      |                | EX.            | AMIN                      | ATIO                                    | V                | A                       | ACCO.          | UNTS                  |                | MY        | ACCO         | UNT               |            | LO                 | GOU        | Т         |     |   |      |   |    |   |   |   |   |   |   |
|   |               |   |    |        |      |     |      |       |      |      |      |       |        |                |               |              |                      | v              | liew           | Resu                      | lt                                      |                  |                         |                |                       |                |           |              |                   |            |                    |            |           | ľ". |   | des. | 1 |    |   |   |   |   |   |   |
|   |               |   |    |        |      | ٦   | VEL  | CO    | ME   | р    | REM  | SI    | NG     | н              |               |              |                      | R              | tegu           | lar                       |                                         |                  |                         |                |                       |                |           |              |                   |            |                    |            |           |     |   |      |   |    |   |   |   |   |   |   |
|   |               |   |    |        |      |     |      |       |      |      |      |       |        |                |               |              |                      | R              | leap           | pear                      |                                         |                  |                         |                |                       |                |           |              |                   |            |                    |            |           |     |   |      |   |    |   |   |   |   |   |   |
|   |               |   |    |        |      |     |      |       |      |      |      |       |        |                |               |              |                      | A              | dmi            | itCard                    | 1                                       |                  |                         |                |                       |                |           |              |                   |            |                    |            |           |     |   |      |   |    |   |   |   |   |   |   |
|   |               |   |    |        |      |     |      |       |      |      |      |       | Imp    | ortani         | t Inf         | orma         | tion                 | for            | Stud           | lents                     |                                         |                  |                         |                |                       |                |           |              |                   |            |                    |            |           |     |   |      |   |    |   |   |   |   |   |   |
|   |               |   |    |        |      |     |      |       |      |      |      |       | ڻ<br>ن | 7 Cor<br>7 Cor | mple<br>ntacl | te yo<br>HOE | ur pr<br>of y        | ofile<br>our l | t, upl<br>bran | load ti<br>ch in          | nu acco<br>he pict<br>case c<br>only if | ture a<br>If any | nd loc<br>probl         | ck.<br>Iem.    | omplete               | and I          | locked    | 1.           |                   |            |                    |            |           |     |   |      |   |    |   |   |   |   |   |   |
|   |               |   |    |        |      |     |      |       |      |      |      | Į     |        |                |               |              |                      |                |                |                           |                                         |                  |                         |                |                       |                |           |              |                   |            |                    |            |           |     |   |      |   |    |   |   |   |   |   |   |
|   |               |   |    |        |      |     |      |       |      |      |      |       | MAH    | IARA           | JA I          | RAN.         | ITS                  | SING           | GH F           | opyriq                    | AB TE<br>ght ©                          | CHN<br>2018      | NICAL<br>All F          | LUNI<br>Rights | VERSI<br>8 Rese       | TY - E<br>rved | Bathir    | nda (P       | Punjab            | o) - 1     | 51001              |            |           |     |   |      |   |    |   |   |   |   |   |   |

3. Click on Reappear exam form.

4. Click on save exam form.

| S 192.168.55.230/Student/Reapp | ea × +                             |                    |                                        |                                                 |                                                                      |                 |              |              |       |           | - 0                           | ×        |
|--------------------------------|------------------------------------|--------------------|----------------------------------------|-------------------------------------------------|----------------------------------------------------------------------|-----------------|--------------|--------------|-------|-----------|-------------------------------|----------|
| ← → C ③ Not secure             | e   192.168.55.230/Stu             |                    |                                        |                                                 |                                                                      |                 |              |              |       | ☆         | 🔒 Incognito                   | :        |
| 🔇 MRSSTU 🔇 Home 🔇 re           | size pic  S www.mrsst              | :uexam.c 🕱 I.I     | K. Gujral Punjab Te                    | S 213_1401_1st_2016                             | S www.mrsstuexam.c                                                   | S ads1044       | S www.n      | nrsstuexam.c | 00    |           |                               | »        |
|                                | Roll No / Name                     |                    |                                        |                                                 |                                                                      |                 |              |              |       |           |                               | <b>^</b> |
|                                | Father's / Mother                  | 's Name 💻          |                                        |                                                 |                                                                      |                 |              |              |       |           |                               |          |
|                                | Mobile / Email / B                 | atch 📟             | 0.1004/12000/0                         | (wgman.com.zoro                                 |                                                                      |                 |              |              |       |           |                               |          |
|                                |                                    |                    |                                        |                                                 |                                                                      |                 |              |              |       |           |                               |          |
|                                | (Section-A)<br>Click on CheckBox   | to select the Sub  | jects in which you                     | i want to appear in Exam                        | L                                                                    |                 |              |              |       |           |                               |          |
|                                | Select Semester.                   |                    |                                        |                                                 |                                                                      |                 |              |              |       |           |                               |          |
|                                | Semester                           | Se                 | lect Semeste 🗸                         |                                                 |                                                                      |                 |              |              |       |           |                               |          |
|                                |                                    |                    |                                        |                                                 |                                                                      |                 |              |              |       |           |                               |          |
|                                | (Section-B)<br>Selected Subjects t | o appear in Exan   | nination                               |                                                 |                                                                      |                 |              |              | _     |           |                               | L.       |
|                                | Subject Code                       | Paper ID           |                                        | Subject Title / Remarks                         | s T/P                                                                | Internal        | External     | Action       |       |           |                               |          |
|                                | Semester - 5th                     |                    |                                        |                                                 |                                                                      |                 |              |              |       |           |                               |          |
|                                | BCIE1520                           | 110714             | Geomatics I                            | Engineering                                     | Theory                                                               | No 🗸            | Yes 🗸        | Delete       |       |           |                               |          |
|                                | Semester - 6th                     |                    |                                        |                                                 |                                                                      |                 |              |              |       |           |                               |          |
|                                | BCIE1626                           | 110717             | Geotechnica                            | al Engineering                                  | Theory                                                               | No 🗸            | Yes 🗸        | Delete       |       |           |                               |          |
|                                | BCIE1630                           |                    | Geotechnica                            | al Engineering Lab                              | Practical                                                            | No 🗸            | Yes 🗸        | Delete       |       |           |                               |          |
|                                | Semester - 7th                     |                    |                                        |                                                 |                                                                      |                 |              |              | _     |           |                               |          |
|                                | BCIE1734                           | 110723             | Irrigation En                          | igineering-II                                   | Theory                                                               | No 🗸            | Yes 🗸        | Delete       |       |           |                               |          |
|                                | 2. The manual cutti                | ng/Over Writing in | first you have to<br>n Exam. form is n |                                                 | e Payment<br>n Section-B and then add<br>rejected.<br>) in Section B | the correct sul | Dject from S | Section-A    |       |           |                               |          |
|                                |                                    | MAHARAJ            |                                        | PUNJAB TECHNICAL U<br>Copyright © 2018. All Rig | INIVERSITY - Bathinda (F<br>hts Reserved                             | Punjab) - 1510  | 01           |              |       |           |                               | Ţ        |
| 🖶 🛱 🙆 🧮                        | e 💼 🧿                              | <b>*</b>           |                                        |                                                 |                                                                      |                 |              | <b>(</b>     | ዮ ^ ፔ | [] (∿) [N | NG 11:54 AM<br>ITL 08-06-2020 | 2        |